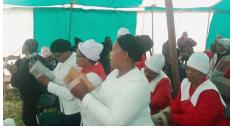

Our congregation has grown significantly this year empowered by the power and move of the Holy Spirit and the grace of our Lord Jesus Christ. An important note to highlight this year is the spiritual growth and the active participation of the Junior Manyano members in our Sunday services.

#### 2. Membership Statistics:

| Local Preacher on Full Plan $= 2$ | 2    |
|-----------------------------------|------|
| On-trial Preachers = 1            |      |
| Full members of W\Manyano         | = 12 |
| On-trial Women's Manyano          | = 3  |
| Full member of YMG                | = 1  |
|                                   |      |
| Young Women's Manyano = 5         |      |
| On-trial YWM $= 1$                |      |
| Junior Manyano = 11               |      |
| Full members of Wesley Guild =    | = 6  |
| Sunday School =15                 |      |