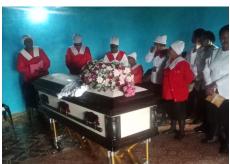

#### 3.3. JUSTICE AND SERVICES:

□ On the 24<sup>th</sup> of May, the Lanseria congregation travelled to Centani in the Eastern Cape for the funeral service of umama uNomsa Xobi that was held on the 25<sup>th</sup> of May.