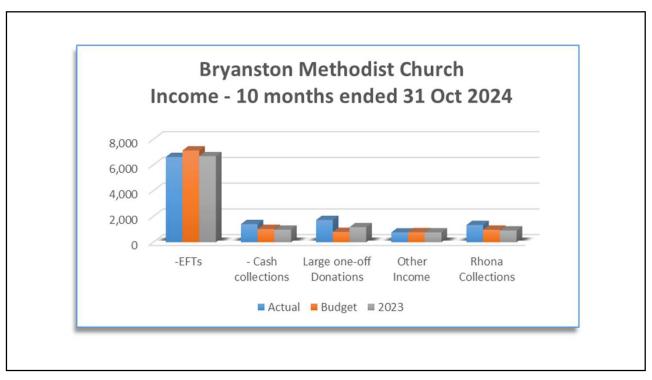

# INCOME AND EXPENDITURE 10 Months ended 31 October 2024

| Description             | Actual YTD<br>Oct 24<br>R000 | Budget YTD<br>Oct 24<br>R000 | Variance<br>R000 | Actual YTD<br>Oct 23<br>R000 | Oct 24:23<br>Variance<br>% | Actual YTD<br>Dec 2023<br>R000 |
|-------------------------|------------------------------|------------------------------|------------------|------------------------------|----------------------------|--------------------------------|
|                         |                              |                              | (100)            |                              | _                          |                                |
| Base Tithe Income       | 8,032                        |                              | (128)            | 7,657                        | 5                          | 9,048                          |
| -EFTs                   | 6,626                        | 7,130                        | (504)            | 6,685                        | (1)                        | 7,891                          |
| - Cash collections      | 1,406                        | 1,030                        | 376              | 972                          | 45                         | 1,157                          |
| Large one-off Donations | 1,729                        | 800                          | 929              | 1,168                        | 48                         | 1,268                          |
| Total Tithing Income    | 9,762                        | 8,960                        | 802              | 8,825                        | 11                         | 10,316                         |
| Other Income            | 759                          | 778                          | (19)             | 762                          | (0)                        | 921                            |
| Rhona Collections       | 1,336                        | 970                          | 366              | 912                          | 46                         | 917                            |
| Total Income            | 11,856                       | 10,708                       | 1,149            | 10,500                       | 13                         | 12,155                         |
| Less: Expenses          | 10,170                       | 10,182                       | 12               | 9,266                        | (10)                       | 11,893                         |
| Tithe related           | 976                          | 896                          | (80)             | 883                          | (11)                       | 1,032                          |
| Assessment              | 1,332                        | 1,332                        | 0                | 1,327                        | (0)                        | 1,593                          |
| Operating expenses      | 7,862                        | 7,954                        | 92               | 7,057                        | (11)                       | 9,268                          |
| NET SURPLUS/ (DEFICIT)  | 1,686                        | 526                          | 1,160            | 1,233                        | 37                         | 262                            |