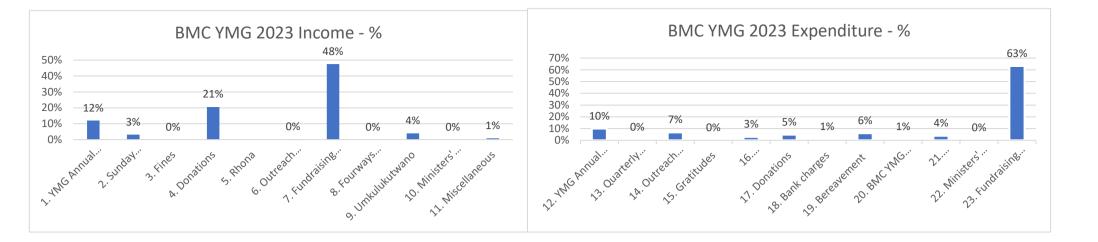

# BMC YMG 2023 YTD Financial Report

|                                                        |             |             | 202         | 3 BMC YM    | G Financial | Report      |             |             |             |             |             |             |             |
|--------------------------------------------------------|-------------|-------------|-------------|-------------|-------------|-------------|-------------|-------------|-------------|-------------|-------------|-------------|-------------|
|                                                        | January     | February    | March       | April       | May         | June        | July        | August      | September   | October     | November    | December    | YTD         |
| Opening Balance                                        | R93,334.11  | R92,448.61  | R190,653.31 | R131,298.22 | R136,103.62 | R137,473.67 | R130,271.34 | R130,620.49 | R136,003.85 | R137,444.02 | R135,598.32 | R135,598.32 | R93,334.11  |
| Income                                                 |             |             |             |             |             |             |             |             |             |             |             |             |             |
| 1. YMG Annual Fees                                     | R9,110.00   | R15,650.00  | R4,640.00   | R2,000.00   | R350.00     | R1,640.00   | R1,020.00   | R0.00       | R850.00     | R0.00       |             |             | R35,260.00  |
| 2. Sunday Manyano Collection                           | R260.00     | R1,920.00   | R370.00     | R840.00     | R1,710.00   | R742.20     | R1,270.00   | R1,030.00   | R460.00     | R740.00     |             |             | R9,342.20   |
| 3. Fines                                               | R0.00       |             |             | R0.00       |
| 4. Donations                                           | R1,000.00   | R54,600.00  | R200.00     | R1,600.00   | R700.00     | R100.00     | R500.00     | R100.00     | R1,260.00   | R300.00     |             |             | R60,360.00  |
| 5. Rhona                                               | R2,000.00   | R0.00       | R0.00       | R0.00       | R1,000.00   | R0.00       | R1,080.00   | R29,500.00  | R0.00       | R1,000.00   |             |             | R34,580.00  |
| 6. Outreach Programmes                                 | R0.00       | R0.00       | R0.00       | R0.00       | R0.00       | R1,000.00   | R0.00       | R0.00       | R0.00       | R0.00       |             |             | R1,000.00   |
| 7. Fundraising Initiatives                             | R0.00       | R40,400.00  | R74,880.60  | R8,552.40   | R10,000.00  | R0.00       | R5,603.15   | R440.00     | R0.00       | R0.00       |             |             | R139,876.15 |
| 8. Fourways Circuit YMG Bereavement Contributions      | R0.00       |             |             | R0.00       |
| 9. Umkulukutwano                                       | R2,000.00   | R1,850.00   | R2,150.00   | R1,750.00   | R0.00       | R0.00       | R2,000.00   | R1,850.00   | R0.00       | R0.00       |             |             | R11,600.00  |
| 10. Ministers' welfare                                 | R0.00       |             |             | R0.00       |
| 11. Miscellaneous                                      | R0.00       | R0.00       | R570.00     | R500.00     | R0.00       | R0.00       | R0.00       | R0.00       | R0.00       | R1,300.00   |             |             | R2,370.00   |
|                                                        |             |             |             |             |             |             |             |             |             |             |             |             | R0.00       |
| Total Monthly Income                                   | R14,370.00  | R114,420.00 | R82,810.60  | R15,242.40  | R13,760.00  | R3,482.20   | R11,473.15  | R32,920.00  | R2,570.00   | R3,340.00   | R0.00       | R0.00       | R294,388.35 |
| Balance                                                | R107,704.11 | R206,868.61 | R273,463.91 | R146,540.62 | R149,863.62 | R140,955.87 | R141,744.49 | R163,540.49 | R138,573.85 | R140,784.02 | R135,598.32 | R135,598.32 | R387,722.46 |
| Expenditure                                            |             |             |             |             |             |             |             |             |             |             |             |             |             |
| 12. YMG Annual Fees                                    | R0.00       | R9,550.00   | R10,800.00  | R1,800.00   | R1,200.00   | R0.00       | R1,800.00   | R0.00       | R0.00       | R0.00       |             |             | R25,150.00  |
| 13. Quarterly Assessments and fines                    | R0.00       | R400.00     | R0.00       | R0.00       | R400.00     | R0.00       | R0.00       | R0.00       | R0.00       | R0.00       |             |             | R800.00     |
| 14. Outreach programmes                                | R0.00       | R0.00       | R0.00       | R0.00       | R8,580.00   | R8,500.00   | R0.00       | R0.00       | R0.00       | R0.00       |             |             | R17,080.00  |
| 15. Gratitudes                                         | R0.00       |             |             | R0.00       |
| 16. Organizational collaborations                      | R0.00       | R0.00       | R0.00       | R200.00     | R1,500.00   | R2,025.90   | R2,500.00   | R0.00       | R1,000.00   | R0.00       |             |             | R7,225.90   |
| 17. Donations                                          | R11,200.00  | R0.00       | R0.00       | R0.00       | R0.00       | R0.00       | R0.00       | R1,000.00   | R0.00       | R0.00       |             |             | R12,200.00  |
| 18. Bank charges                                       | R105.50     | R154.93     | R194.96     | R887.00     | R130.05     | R158.63     | R174.00     | R110.58     | R129.83     | R99.20      |             |             | R2,144.68   |
| 19. Bereavement                                        | R3,000.00   | R2,350.00   | R3,000.00   | R2,550.00   | R0.00       | R0.00       | R0.00       | R0.00       | R0.00       | R4,200.00   |             |             | R15,100.00  |
| 20. BMC YMG Initiatives, Programmes, Activities etc.   | R950.00     | R1,379.37   | R0.00       |             |             | R2,329.37   |
| 21. Miscellaneous - farewells, catering, refund, setc. | R0.00       | R2,381.00   | R400.00     | R5,000.00   | R579.90     | R0.00       | R0.00       | R346.06     | R0.00       | R886.50     |             |             | R9,593.46   |
| 22. Ministers' welfare                                 | R0.00       |             |             | R0.00       |
| 23. Fundraising initiatives                            | R0.00       | R0.00       | R126,770.73 | R0.00       | R0.00       | R0.00       | R6,650.00   | R26,080.00  | R0.00       | R0.00       |             |             | R159,500.73 |
| 24. Annual financial audits (4U Schedules)             | R0.00       | R0.00       | R1,000.00   | R0.00       |             |             | R1,000.00   |
|                                                        |             |             |             |             |             |             |             |             |             |             |             |             | R0.00       |
| Total Monthly Expenditure                              | R15,255.50  | R16,215.30  | R142,165.69 | R10,437.00  | R12,389.95  | R10,684.53  | R11,124.00  | R27,536.64  | R1,129.83   | R5,185.70   | R0.00       | R0.00       | R252,124.14 |
| Net position                                           | -R885.50    | R98,204.70  | -R59,355.09 | R4,805.40   | R1,370.05   | -R7,202.33  | R349.15     | R5,383.36   | R1,440.17   | -R1,845.70  | R0.00       | R0.00       | R42,264.21  |
| Closing Balance                                        | R92,448.61  | R190,653.31 | R131,298.22 | R136,103.62 | R137,473.67 | R130,271.34 | R130,620.49 | R136,003.85 | R137,444.02 | R135,598.32 | R135,598.32 | R135,598.32 | R135,598.32 |